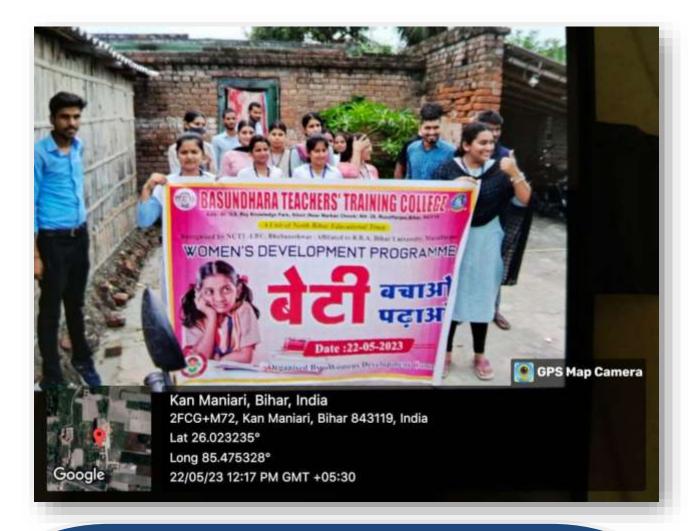

### **Geo Tagging Photos of Rally**

Session : 2022-23

Rally Name: Beti Bachao – Beti Padhao

Date: 22-05-2023

Students during "Beti Bachao –Beti Padhao" awareness rally programme in colleges locality
Dated: 22-05-2023