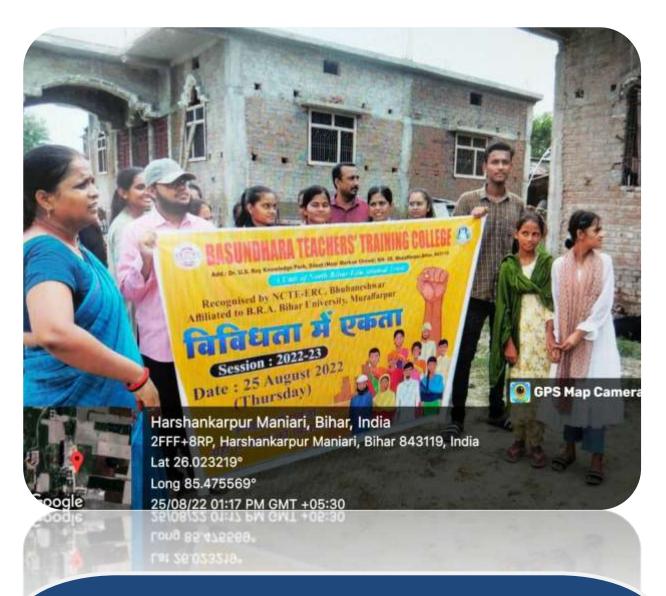

## Geo Tagging Photos of Rally Session •2022-23

Rally Name: Vividhta Me Ekta Ka Utsav Abhiyan

Date: 25-08-2022

Long 85.475336\* 25/08/22 01:24 AM GMT +05:30

Students during rally in nearby village along with faculties and villagers
Dated: 25-08-2022

Students having group photo in college campus just before going to rally rally

Dated: 25-08-2022

Students explain the strength of unity during rally in nearby village along with faculties and villagers

Dated: 25-08-2022