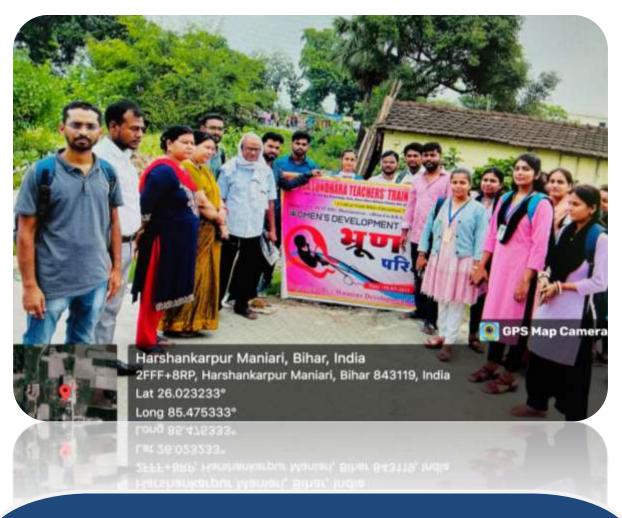

### **Geo Tagging Photos of Rally**

Session •2022-23

Rally Name: Embryo Test

Date: 18-03-2023

oogle

Long 85.47534\* 18/03/23 12:05 PM GMT +05:30

ZEFF - SRP, Hareheokarpur Maoian, Bittar 643119, India

Students explain the how embryo test is making bad impact in our society Dated: 18-03-2023

Students interacting with the villagers on this social topic in this awareness programme

Dated: 18-03-2023

Students during the rally make people aware about stop "Broon Hatya" (Feticide)

Dated: 18-03-2023