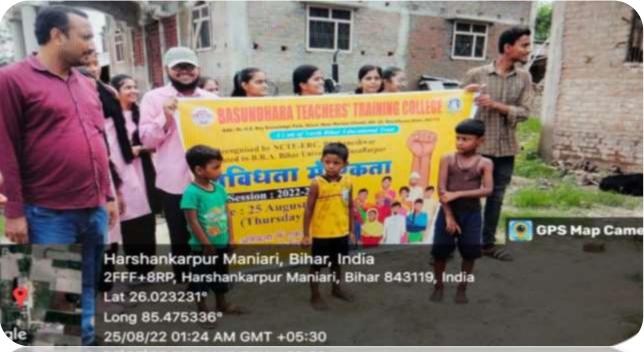

## Geo Tagging Photos of Rally Session •2022-23

Rally Name: Vividhta Me Ekta Ka Utsav Abhiyan

Date: 25-08-2022

Long 85.475336\* 25/08/22 01:24 AM GMT +05:30

Students during rally in nearby village along with faculties and villagers
Dated: 25-08-2022

Students having group photo in college campus just before going to rally rally

Dated: 25-08-2022

Students explain the strength of unity during rally in nearby village along with faculties and villagers

Dated: 25-08-2022