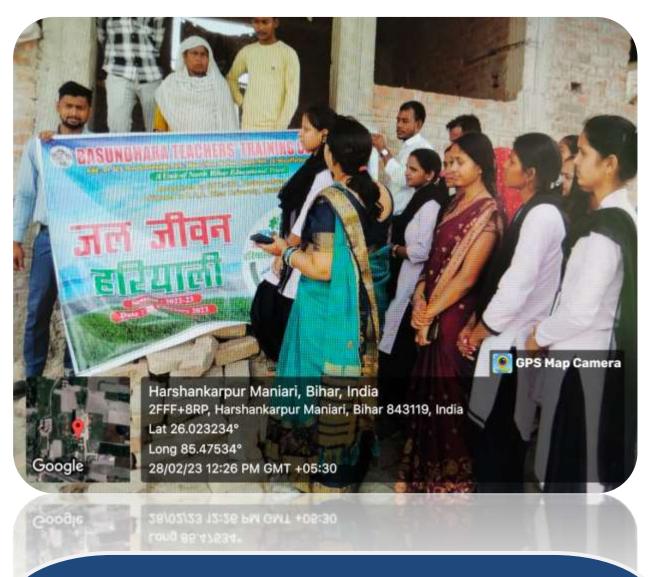

### **Geo Tagging Photos of Rally**

Session •2022-23

Rally Name: Jal Jeevan Hariyali

Date: 28-02-2023

Students explain the importance of Water & Greenery Dated: 28-02-2023

Students and faculty during the awareness rally programme Dated: 28-02-2023

Students and faculty during the awareness rally programme Dated: 28-02-2023