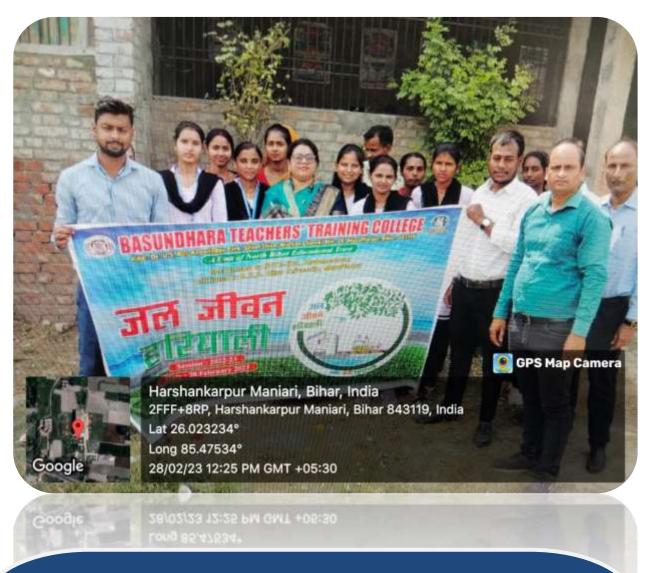

### **Geo Tagging Photos of Rally**

Session •2022-23

Rally Name: Jal Jeevan Hariyali

Date: 28-02-2023

Students explain the importance of Water & Greenery Dated: 28-02-2023

Students and faculty during the awareness rally programme Dated: 28-02-2023

Students and faculty during the awareness rally programme Dated: 28-02-2023