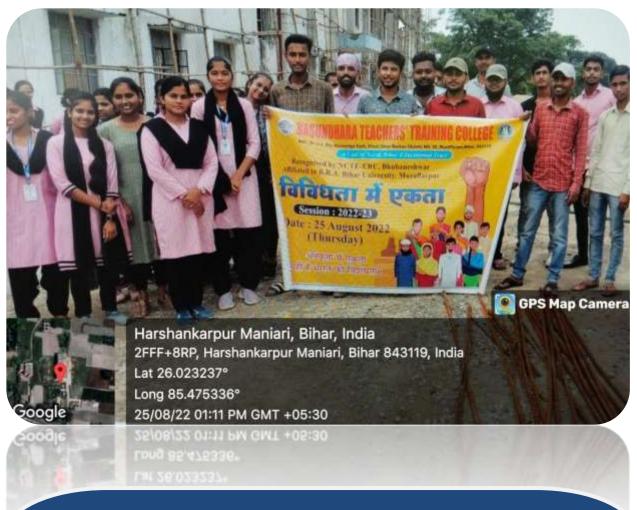

## Geo Tagging Photos of Rally Session •2022-23

Rally Name: Vividhta Me Ekta Ka Utsav Abhiyan

Date: 25-08-2022

Long 85.475336\* 25/08/22 01:24 AM GMT +05:30

Students during rally in nearby village along with faculties and villagers
Dated: 25-08-2022

Students having group photo in college campus just before going to rally rally

Dated: 25-08-2022

Students explain the strength of unity during rally in nearby village along with faculties and villagers

Dated: 25-08-2022