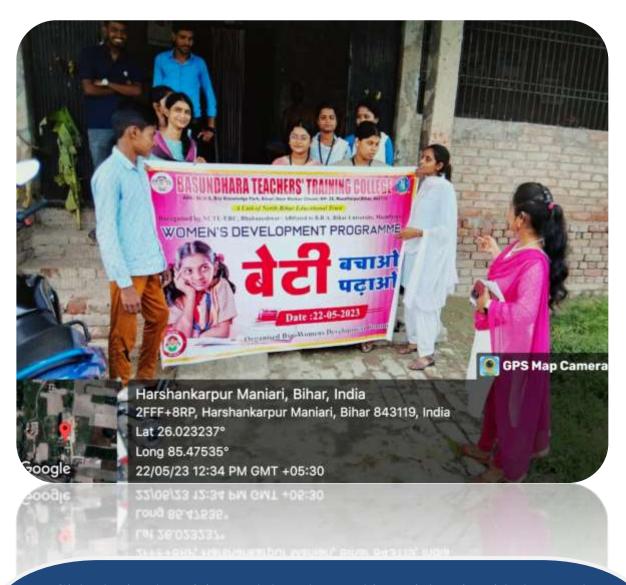

Students and faculty explaining the importance of daughters during the awareness rally programme.

Dated: 22-05-2023

Girls sharing her vision and thoughts on this social topic with the people of nearby village.

Dated: 22-05-2023