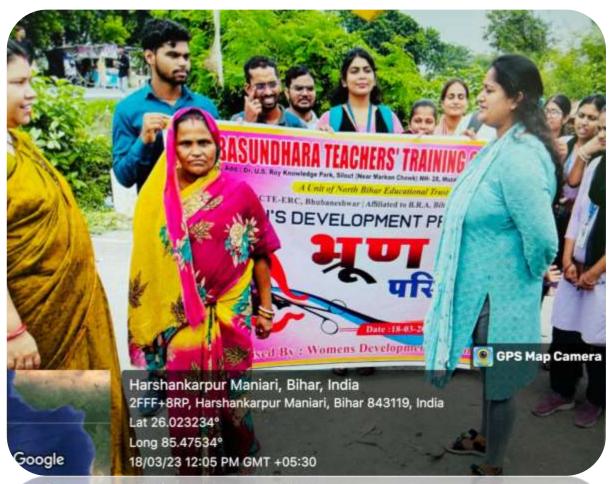

### **Geo Tagging Photos of Rally**

Session •2022-23

Rally Name: Embryo Test

Date: 18-03-2023

oogle

Long 85.47534\* 18/03/23 12:05 PM GMT +05:30

ZEFF - SRP, Hareheokarpur Maoian, Bittar 643119, India

Students explain the how embryo test is making bad impact in our society Dated: 18-03-2023

Students interacting with the villagers on this social topic in this awareness programme

Dated: 18-03-2023

Students during the rally make people aware about stop "Broon Hatya" (Feticide)

Dated: 18-03-2023