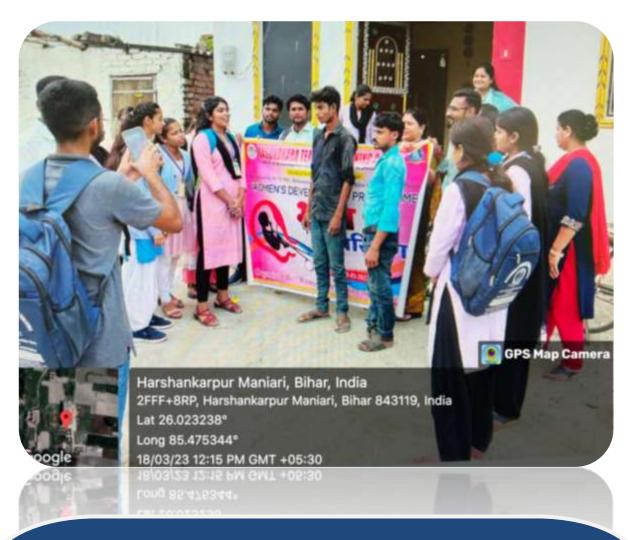

### **Geo Tagging Photos of Rally**

Session •2022-23

Rally Name: Embryo Test

Date: 18-03-2023

oogle

Long 85.47534\* 18/03/23 12:05 PM GMT +05:30

ZEFF - SRP, Hareheokarpur Maoian, Bittar 643119, India

Students explain the how embryo test is making bad impact in our society Dated: 18-03-2023

Students interacting with the villagers on this social topic in this awareness programme

Dated: 18-03-2023

Students during the rally make people aware about stop "Broon Hatya" (Feticide)

Dated: 18-03-2023