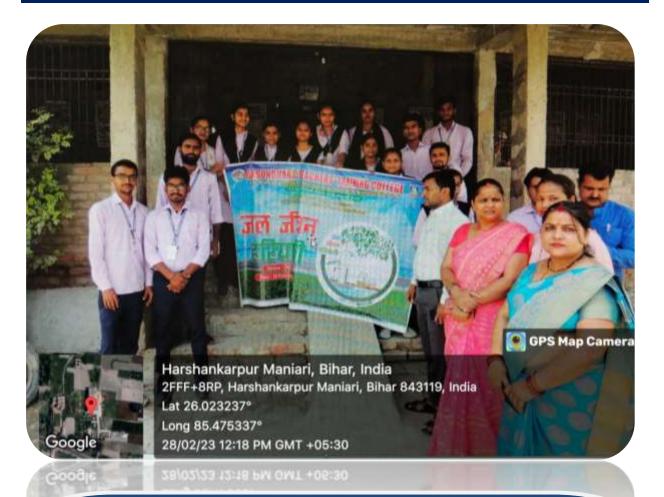

### **Geo Tagging Photos of Rally**

Session •2022-23

Rally Name: Jal Jeevan Hariyali

Date: 28-02-2023

Students explain the importance of Water & Greenery Dated: 28-02-2023

Students and faculty during the awareness rally programme Dated: 28-02-2023

Students and faculty during the awareness rally programme Dated: 28-02-2023