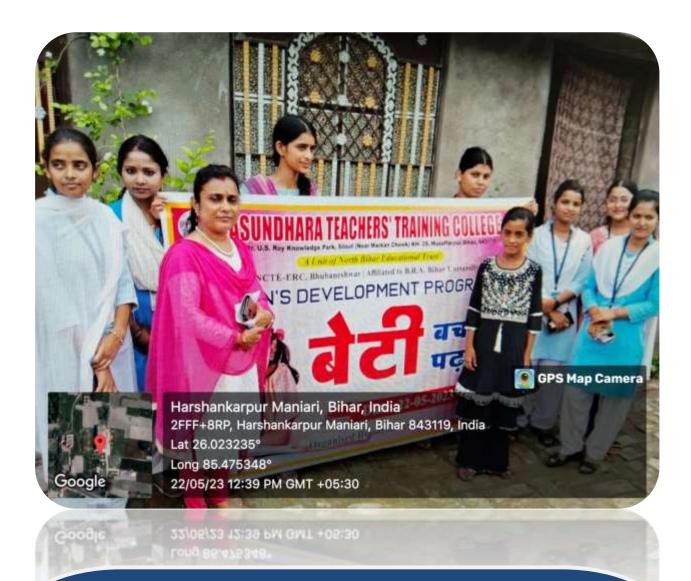

Students and faculty explaining the importance of daughters during the awareness rally programme.

Dated: 22-05-2023

Girls sharing her vision and thoughts on this social topic with the people of nearby village.